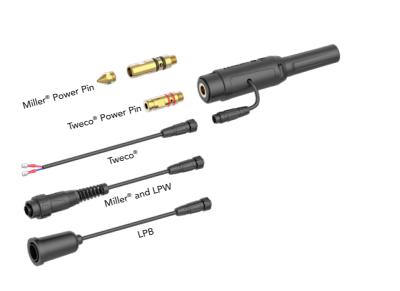

# **Universal System-Small Housing**

#### Tweco®, Miller®, LPB and LPW Connection

The system is built with a common gun plug connector, allowing all rear-ends to interchange seamlessly without requiring any special tools

# **Universal System-Large Housing**