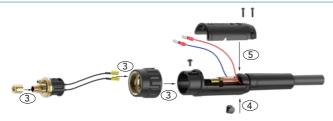

### 3-5

- 3. Assemble Lincoln® Power Pin Assembly and Housing
- 4. Assemble Lincoln® Gas Tube Assembly
- 5. Connect Quick Fit Assembly

### 3-5

- 3. Assemble Liner Retaining Nut and Hybrid Gun Plug Body and Gun Plug Nut
- 4. Assemble Housing Stopper
- 5. Assemble Housing

6

6. Complete Euro® Connection