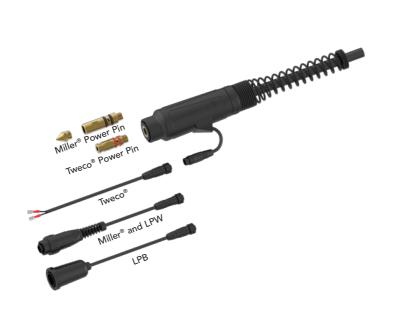

# **Universal System-Small Housing**

#### Tweco®, Miller®, LPB and LPW Connection

The system is built with a common gun plug connector, allowing all rear-ends to interchange seamlessly without requiring any special tools