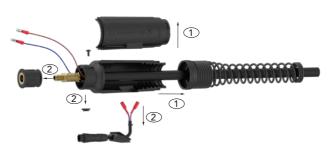

### 1-2

- 1. Open Rear End Housing
- 2. Remove Gun Plug Body, and Housing Stopper

### 3-5

- 3. Assemble Lincoln® Power Pin Assembly and Housing
- 4. Assemble Lincoln® Gas Tube Assembly
- 5. Connect Quick Fit Assembly

### 6

6. Complete Lincoln® Connection