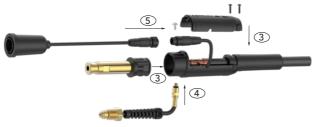

### 3-5

- 3. Assemble Lincoln® Power Pin Assembly and Housing
- 4. Assemble Lincoln® Gas Tube Assembly
- 5. Connect Quick Fit Assembly

### 6

6. Complete Lincoln® Connection

### 3-5

- 3. Assemble Liner Retaining Nut and Hybrid Gun Plug Body and Gun Plug Nut
- 4. Assemble Housing Stopper
- 5. Assemble Housing

6

6. Complete Euro® Connection