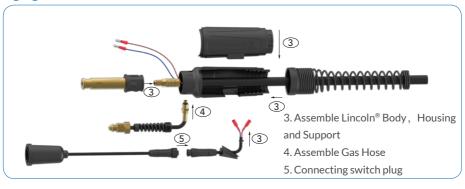

### 3-5

- 3. Assemble Lincoln® Power Pin Assembly and Housing
- 4. Assemble Lincoln® Gas Tube Assembly
- 5. Connect Quick Fit Assembly

### 6

6. Complete Lincoln® Connection