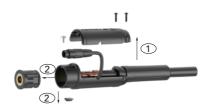

### 1-2

- 1. Open Rear End Housing
- 2. Remove Gun Plug Body, and Housing Stopper

### 1-2

- 1. Open Rear End Housing
- 2. Remove Gun Plug Body, Housing Stopper and Male Switch Wire Plug