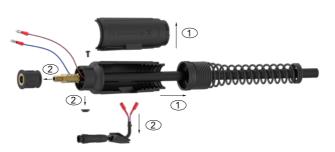

### 1-2

- 1. Open Rear End Housing
- 2. Remove Gun Plug Body, and Housing Stopper