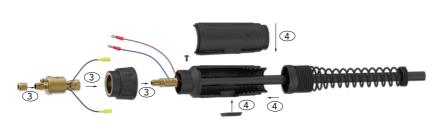

### 1-2

- 1. Remove Support, open Housing
- 2. Disassemble Plug Body, Housing Stopper and Male Switch Wire Plug

### 3-5

6

6. Complete Lincoln® Connection