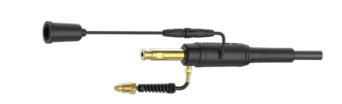

#### Tweco®, Miller®, LPB and LPW Connection

The system is built with a common gun plug connector, allowing all rear-ends to interchange seamlessly without requiring any special tools