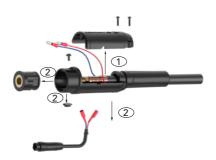

### 1-2

- 1. Open Rear End Housing
- 2. Remove Gun Plug Body, and Housing Stopper

### 1-2

- 1. Open Rear End Housing
- 2. Remove Gun Plug Body, Housing Stopper and Male Switch Wire Plug